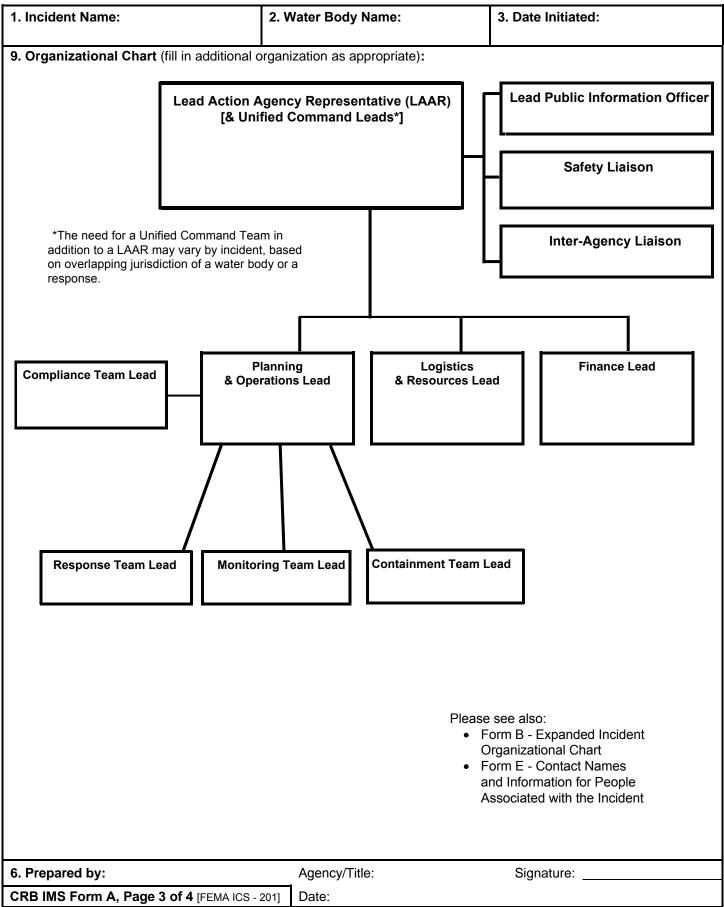

|              |               |                    |  |
|                                                                 |                     |              |               |                    |  |
|                                                                 |                     |              |               |                    |  |
|                                                                 |                     |              |               |                    |  |
| 6. Prepared by:<br>CRB IMS Form A, Page 2 of 4 [FEMA ICS - 201] |                     |              | Agency/Title: | Signature:         |  |
|                                                                 |                     | Date:        |               |                    |  |



| 1. Incident Name:                                  |                        | 2. Water I           | 2. Water Body Name: |         |            | 3. Date Initiated:             |  |
|----------------------------------------------------|------------------------|----------------------|---------------------|---------|------------|--------------------------------|--|
| 10. Resource Information                           | ):                     |                      |                     |         |            |                                |  |
| Resource                                           | Resource<br>Identifier | Date/Time<br>Ordered | ETA                 | Arrived | Cost       | Notes (agency/location/status) |  |
|                                                    |